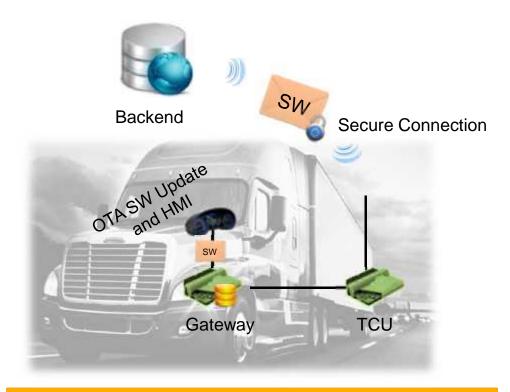

# **Connectivity** Secure Software Update over the Air

#### **Status & Next Steps**

- Ongoing PoC project at Continental
- Investigate service business opportunities

#### **Technical Solution**

- (Light) Backend for online SW updates will be provided by IT partner
- Connection between backend and vehicle secured by telecom partner
- Telematics unit will receive and validate SW update packages
- Instrument cluster will guide the user through the SW update (HMI)
- Gateway will apply the SW update to the target ECU, e.g. instrument cluster

#### **Benefit**

- Reduced time in workshop
- Increase fleet efficiency