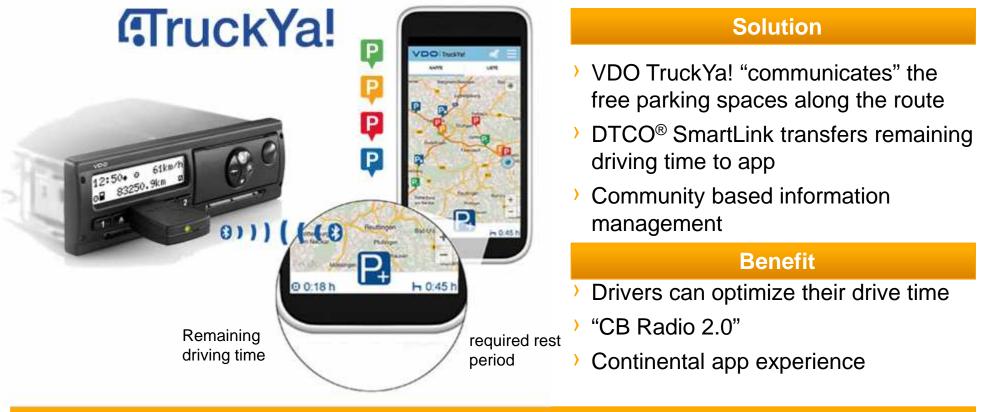

# Connectivity ITS App - TruckYa!

#### **Status and Next Steps**

- Relevance of truck parking app given in NA
- Investigate business models for re-use of TruckYa! App by OEM customers