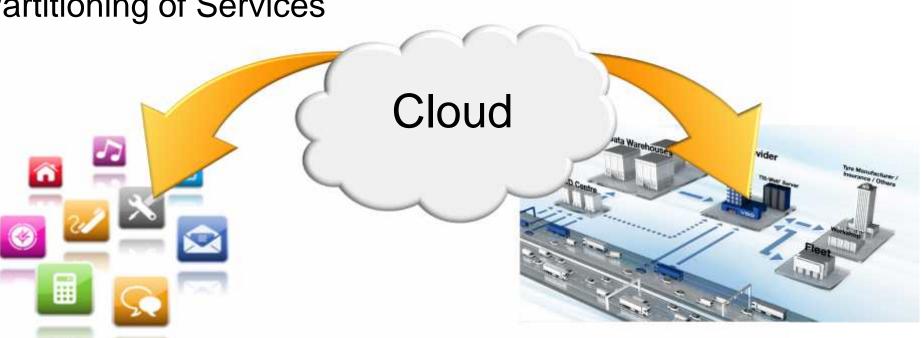

### Connectivity Partitioning of Services

### **Driver Centric Services (Flexible)**

- > Up-to-date information
- Navigation
- Traffic info
- Internet radio
- Emails
- > Apps

### **Vehicle Centric Services (Secure)**

- Fleet management/efficiency
- Proactive diagnosis
- > Vehicle health reports
- Stolen vehicle tracking
- Intelligent tire monitoring
- Remote software updates