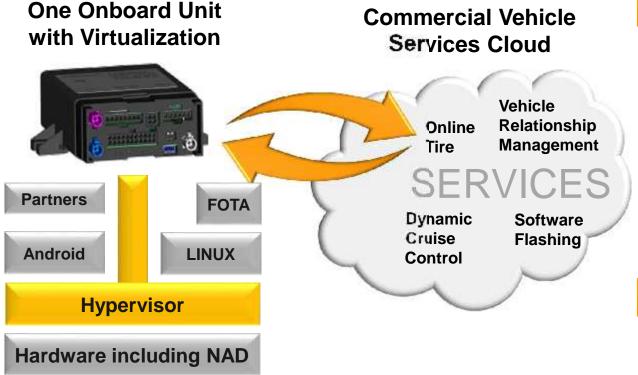

## **Connectivity** Unified Platform for Multiple Services

#### **Technical Solution**

- Multiple OS running on one microprocessor (single or multi-core)
- Paravirtualisation by hypervisor software
- Each partition is capable of running without the other in operation

#### **Benefit**

 Hardware cost savings without compromising security

### **Status & Next Steps**

- First Continental Proof of Concept with LINUX and real time OS completed in 2014
- Further concepts under development

Android and LINUX are examples and not final suggestions